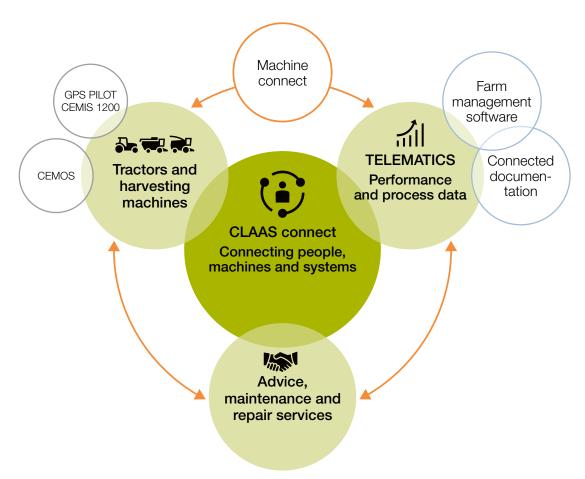

# The journey to digitalisation soon pays for itself.

In farming, everything is interconnected – from planning and implementation of field work to documentation and maintenance of the machinery fleet. And our approach to CLAAS digital agricultural products is just the same: we have designed an overall solution which makes your processes even more efficient and saves you considerable costs.

Machine connect is the basis for digitalising your business. The licence connects your machine to CLAAS connect, TELEMATICS and your service partner. Plan your tasks in your farm management system in the office and send them straight to the tractor or harvesting machine. They end up in the CEMIS, so the operator knows exactly what to do.

Once the job is done, the operator sends all the relevant machine and process data back to the office. TELEMATICS analyses these data in the background. With connected documentation, your operating processes for each field are automatically and reliably documented. Automatic documentation gives you a complete picture of your agronomic data and saves you time.

Maintaining your vehicle fleet is just as straightforward. You can find and order the right parts and consumables through CLAAS connect. And you can check at any time when your machines are next due a service.

# CLAAS connect.

# Customer portal, mobile app, web.

Connecting people, machines and systems. Your very own world of CLAAS in a pocket-sized app – giving you access to all machine data, services and systems such as TELEMATICS or 365FarmNet.

# O Machine connect.

### 5-year licence.

Transfers data via mobile phone from the machine to CLAAS connect, TELEMATICS and your service partner. Enables data to be exchanged between GPS PILOT CEMIS 1200 and your farm management software. Simplifies maintenance and service support. Informs your service partner of an upcoming servicing requirement and immediately notifies them of a fault.

# TELEMATICS data and fleet management. Software platform, mobile app, web.

Connects field to office, analyses every process and documents every task. Enables data exchange between different manufacturers using JD, Case, NH and Steyr software platforms.

# O Connected documentation.

# Licence, mobile app, web.

Automatically collects all job and yield data for each field. Simplifies precise evaluation of management measures. Enables data to be exchanged with your farm management software (FMIS), which automates documentation and helps you plan, communicate and coordinate work processes.