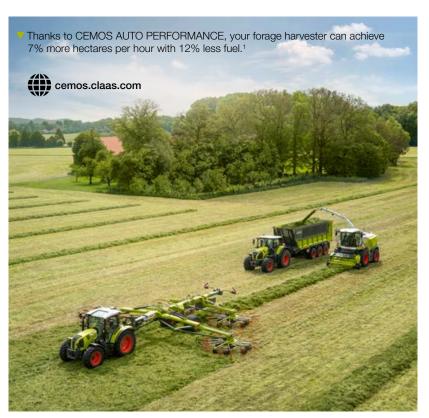

#### Digital solutions for tractors

Preplan tasks with reference tracks and application maps in your farm management system and send them straight to the tractor in the field.

GPS PILOT CEMIS 1200 offers seamless communication between machine, implement and farm management software. It steers the tractor with precision and optimises the application of fertilisers, pesticides and seed. With integrated ISOBUS functionality, the system enables the use of automatic section control, geo-referenced application and standardised task management.

At the same time, CEMOS is the only system of its kind on the market to optimise the performance of both the tractor and attached implements while on the go. It assists the operator with ballasting and helps to ensure optimum traction and soil protection at all times.

### O GPS PILOT CEMIS 1200.

# CLAAS terminal and receiver.

Steers harvesting machines and tractors precisely, controls all ISOBUS implements and takes care of task management. Enables even greater efficiency through automatic section control and geo-referenced application. Can be used on all prepared CLAAS machines.